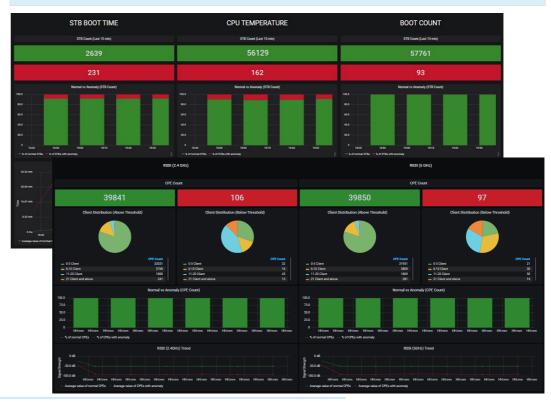

## **Key features deployed**

- Remote CPE Monitoring & Management
- Dashboards for monitoring deployed CPEs
- Watchlist to monitor raw data collected from a CPE
- Business Intelligence Reports catering to various stakeholders
- Device Management portal for managing devices remotely
- Intelligent firmware rollouts
- CPE Management (Reboot, Factory Reset, App cache clearing)

## Key benefits delivered

- Dashboards for deployment monitoring
- Real-time alerts
- Faster Troubleshooting
- Zero Touch Provisioning
- Device Control and Management