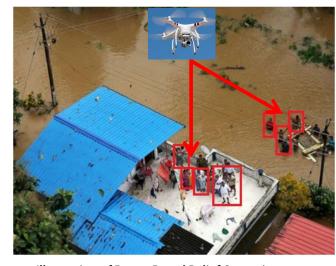

Illustration of Drone Based Relief Operations

**Human detection from 100 metres**