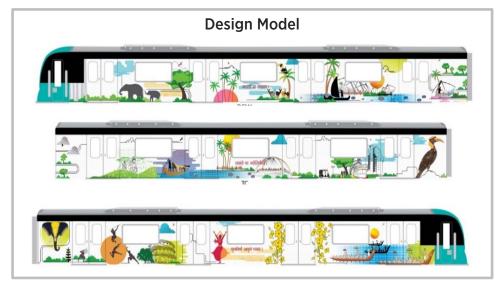

# **SOLUTION**

Used the **i-cube** design approach to smoothly implement the design project.

- Create a concept livery design showing the route in an illustrative form
- Develop graphics that showcase the rich culture, biodiversity, flora and fauna, and traditions of the Indian state of its operations
- Streamline livery design delivery through technical liaison with supplier
- Ensure an on-time launch through efficient project supervision