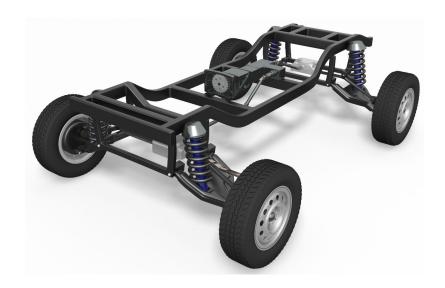

#### **SCOPE OF WORK**

Value analysis of front end carrier to adopt for multiple variant, modular and improved serviceability

### **SOLUTION**

- Evaluated the front end carrier for challenges faced during the service
- Adopted fixing strategies for subsystem and components for front end carrier assembly
- Developed feasible options to make the system modular with improved DFA &
  DFS without compromising the structural crash requirements
- Achieved improved thermal efficiency and weight reduction with reduced time for DFA & DFS

## **IMPACT**

Achieved a modular frame structure enabling leaner development cycles