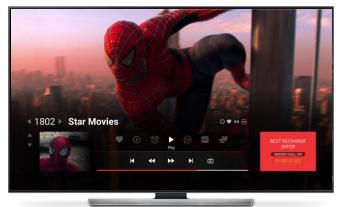

#### **SOLUTION**

- Tata Eksi developed an innovative hybrid set-top box (STB) prototype with the following features:
- Android STB Custom Launcher to provide a premium Android TV operator tier user experience
- Electronic Program Guide to ensure a unique CX with a focus on quick information consumption and actions
- Live TV Player with Time Shift so that users can catch up on their favorite TV content even if they login late
- Kids Viewing Experience to deliver a delightful experience for kids while ensuring security for parents
- Voice Assistant to provide voice-enabled content search and discovery, powered by Google Assistant