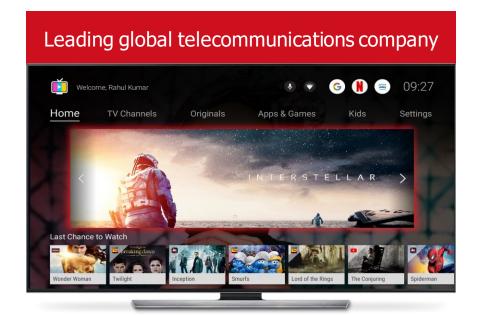

#### **SOLUTION**

- Tata Eksi developed an innovative hybrid set-top box (STB) prototype with the following features:
- Android STB Custom Launcher to provide a premium Android TV operator tier user experience
- Electronic Program Guide to ensure a unique CX with a focus on quick information consumption and actions
- Live TV Player with Time Shift so that users can catch up on their favorite TV content even if they login late
- Kids Viewing Experience to deliver a delightful experience for kids while ensuring security for parents
- Voice Assistant to provide voice-enabled content search and discovery, powered by Google Assistant