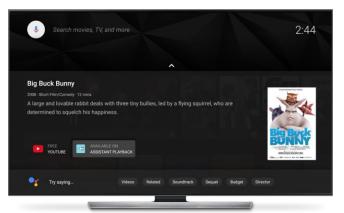

#### **SOLUTION**

- Tata Eksi developed an innovative hybrid set-top box (STB) prototype with the following features:
- Android STB Custom Launcher to provide a premium Android TV operator tier user experience
- Electronic Program Guide to ensure a unique CX with a focus on quick information consumption and actions
- Live TV Player with Time Shift so that users can catch up on their favorite TV content even if they login late
- Kids Viewing Experience to deliver a delightful experience for kids while ensuring security for parents
- Voice Assistant to provide voice-enabled content search and discovery, powered by Google Assistant