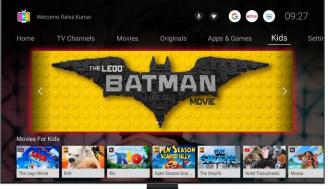

#### **SOLUTION**

- Tata Eksi developed an innovative hybrid set-top box (STB) prototype with the following features:
- Android STB Custom Launcher to provide a premium Android TV operator tier user experience
- Electronic Program Guide to ensure a unique CX with a focus on quick information consumption and actions
- Live TV Player with Time Shift so that users can catch up on their favorite TV content even if they login late
- Kids Viewing Experience to deliver a delightful experience for kids while ensuring security for parents
- Voice Assistant to provide voice-enabled content search and discovery, powered by Google Assistant