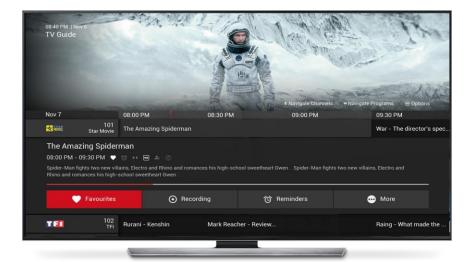

#### **SOLUTION**

- Tata Eksi developed an innovative hybrid set-top box (STB) prototype with the following features:
- Android STB Custom Launcher to provide a premium Android TV operator tier user experience
- Electronic Program Guide to ensure a unique CX with a focus on quick information consumption and actions
- Live TV Player with Time Shift so that users can catch up on their favorite TV content even if they login late
- Kids Viewing Experience to deliver a delightful experience for kids while ensuring security for parents
- Voice Assistant to provide voice-enabled content search and discovery, powered by Google Assistant