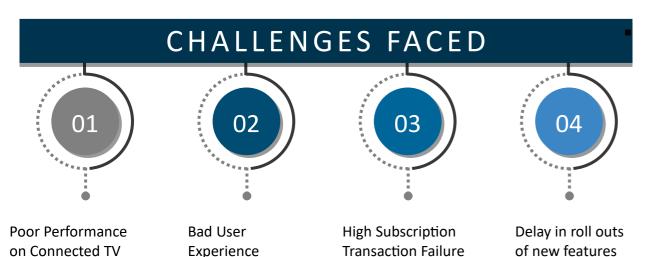

## Tata Elxsi Accelerates Faster International Launch with a scale of 10 Mn

Tata Elxsi has been a key partner of new app launch. The relationship has evolved over the time delivering the consistent performance by bringing in agility. Tata Elxsi was able to deliver the new requirements by bringing Automation and CI/CD Driven Delivery

- Development of 12 applications in 5 months
- Coordinating with multiple partners
- Integration of third party components
- Expanded the app to international market with carrier-billing monetization model