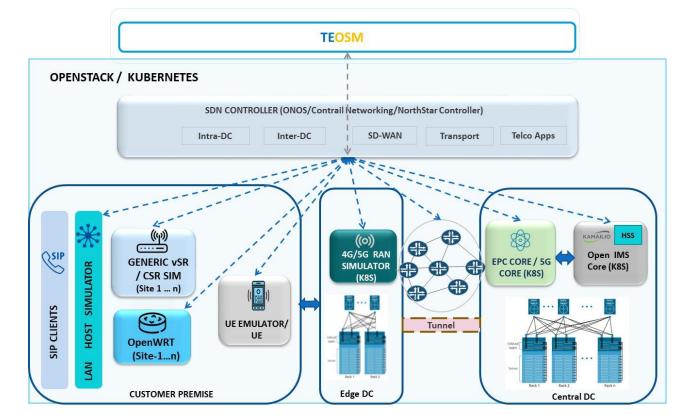

# 5G test bed implementation with Service, Network Orchestration using Tata Elxsi's Orchestrator (TEOSM)

### Scope

- A reusable modular, multi tenant 5G test bed
- Integration and validation of 5G network components of RAN and Core networks onboarded and maintained with TEOSM
- Multi-site Multi-DC interconnectivity using SDN orchestration capability for both inter-DC and intra-DC overlay networking
- Services and Slices orchestrated with TEOSM