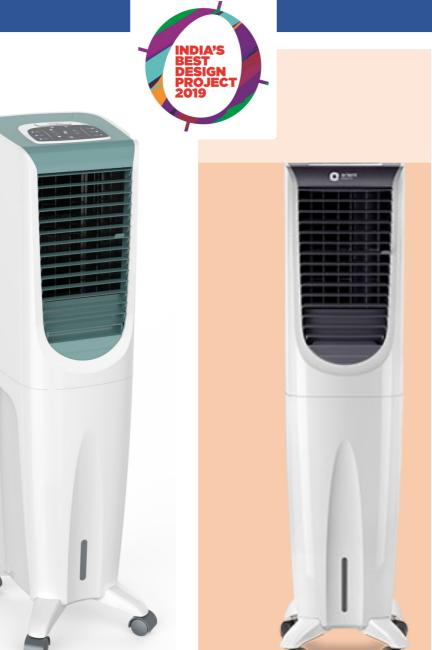

# ORIENT ELECTRIC TOWER COOLER DESIGN WITH IOT FEATURES

#### KEY CHALLENGE

Maintaining the smaller foot print with high volume of water tank. Increasing the airflow output with a sleeker blower in its place.

### SOLUTION

Tata Elxsi developed a wide air throw openings with optimized and regulated blower to increase the blower performance. Aesthetic treatment was developed to provide a premium look and feel and user friendly interface design.