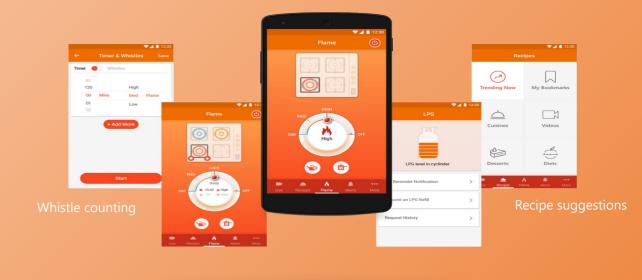

# Transforming the overall cooking experience

#### Premium IoT Gas Stove solution

### COOKSMART interactive Mobile app

Gas level Indicator