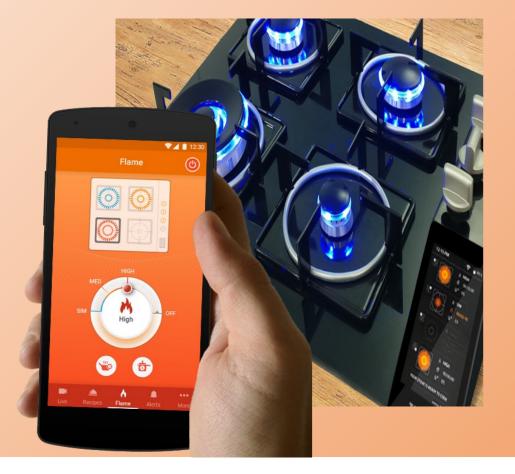

# Transforming the overall cooking experience

#### Premium IoT Gas Stove solution

### COOKSMART interactive Mobile app

Gas level Indicator