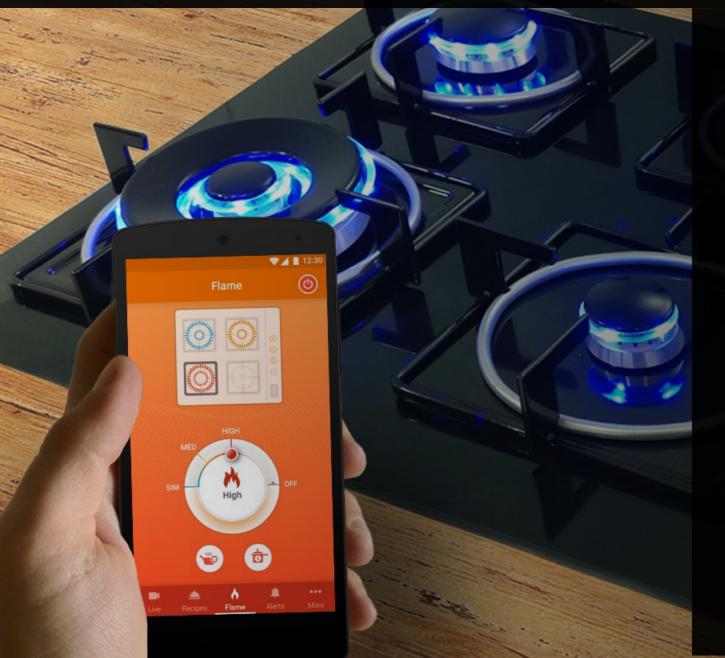

# Transforming the overall cooking experience

#### Premium IoT Gas Stove solution

### COOKSMART interactive Mobile app

Gas level Indicator