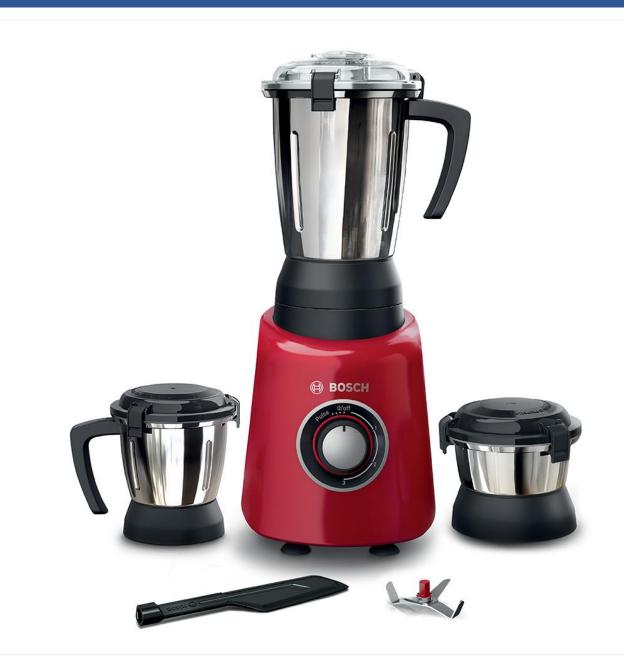

## BOSCH MIXER GRINDER

## KEY CHALLENGE

BOSCH wanted to design and launch a premium mixer grinder for Indian market. The key challenge was to translate the BOSCH's reliable and robust brand image in to a product offering that would resonate with Indian customer.

## SOLUTION

Tata Elxsi took a inside out approach on this design and development of the mixer grinder. Focusing on the BOSCH design DNA , we were able to deliver aesthetics that were integrated with technology upgrades.