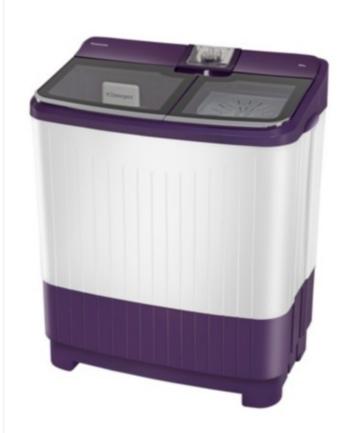

## SOLUTION

- The research insights were translated into product design
- Tata Elxsi designed a contemporary, stylish and aspirational semi-automatic washing machine
- The Product design helped address water re-use, efficient propeller design allows intense water flow and removes detergent

Water Re-use Enables the preservation of water for next usage

Aqua Water Filter Ensures impurities wont enter the tub

Propeller design Intense water flow removes detergent

Covered Panel Facia for elegant looks & convenience