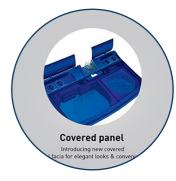

Water Re-use Enables the preservation of water for next usage

Aqua Water Filter Ensures impurities wont enter the tub

Propeller design Intense water flow removes detergent

Covered Panel Facia for elegant looks & convenience