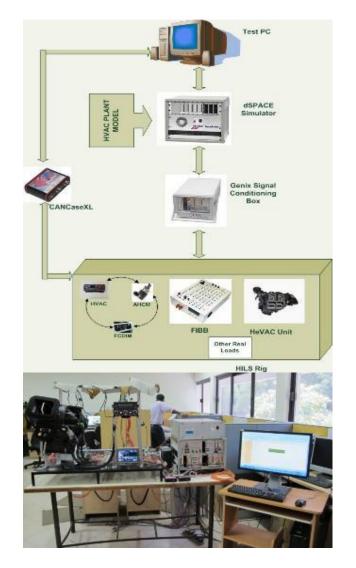

#### Solution

- dSPACE midsize simulator, FIBB Units, and load cards/ real loads
- Control desk, MATLAB/ Simulink engine, Sensor and Actuator model for closed-loop simulation
- CANalyzer, CANape, ASL, GGDHA tools for diagnostics and functionality tests