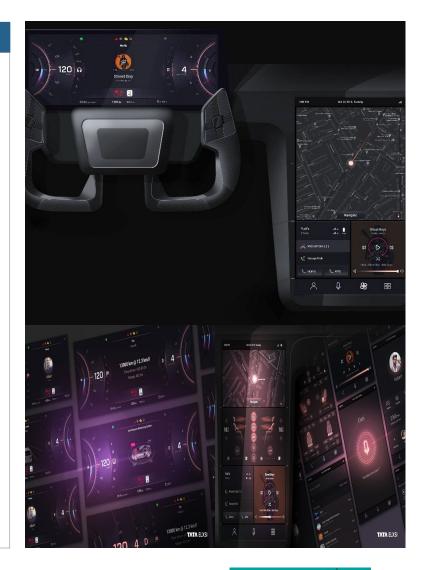

## E-Cockpit: Design an IC and IVI solution for a completely button-less environment

## CHALLENGE

 Design an IC and IVI solution for a completely button-less environment. It has to reduce driver distraction and also be a very easy-to-use system which has to be used while user is engaged in active driving

## **KEY FEATURES**

- Voice based interactions add a whole new dimension to the user experience.
- The QT based cluster featured a **retro-dial based design** with multiple modes where-in the speed text would remain in a fixed position rather than going up or down
- The Android based IVI featured a widget/card based interface which had the most used features in the home screen itself, providing the user with a very 'easy-to-reach' system.