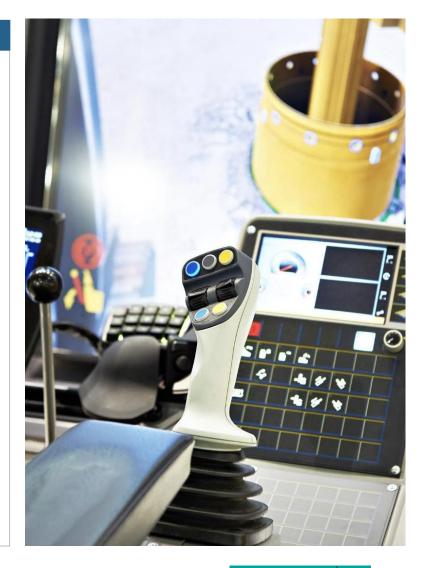

## Excavator Cabin Displays - UI Design and Development

## **OVERVIEW**

- Transforming overall operator experience by upgrading existing displays to new look and feel, easy to understand layout, and integrating advanced features.
- HMI solutions through display application software for new feature developments and enhancements.

## **FEATURES**

- Intuitive visualisations for several parameters and data.
- Improved overall look and feel matching modern automotive trends and standards.
- Using data from sensors, cameras to provide 360 view that promotes safety and aids in decision making.
- Integrating new ADAS features as per requirements.