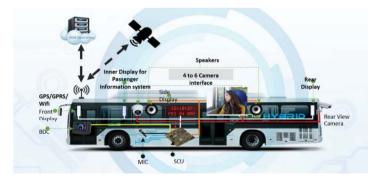

### INTELLIGENT TRANSPORTATION SYSTEM

DEMONSTRATION

Custom high-performance platform for enabling Intelligent Transportation System applications, compliant with UBS II ITS specification. A platform having pluggable ML engines for various applications like AI DMS, telematics data analytics and insights, security, surveillance, etc.

Safer roads, engaged drivers Reduced loss of life/ accidents Enhanced traffic security

Reduced operational cost

TI Jacinto 6-based solution, HD disassociated displays (for the BDC), Ethernet cameras, Dual band Wi-Fi, 4G connectivity and navigation system with world-wide coverage

- Passenger Information System (PIS)
- Automatic Vehicle Location System (AVL)
- Security Camera Network System (SCN)
- Vehicle Health Monitoring And Diagnostics (VHMD)
- Infotainment System

Real-time cognitive monitoring of driver/ occupant using vision & telematics data on NVIDIA board: