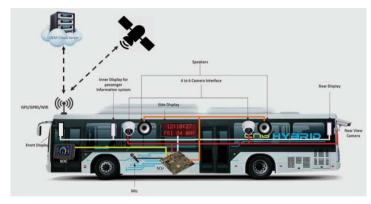

### Custom-built platform for intelligent transportation solutions:

- Passenger Information System (PIS)
- · Automatic Vehicle Location System (AVL)
- Security Camera Network System (SCN)
- Vehicle Health Monitoring And Diagnostics (VHMD)
- Infotainment System

- Passenger Information System (PIS)
- Automatic Vehicle Location System (AVL)
- Security Camera Network System (SCN)
- Vehicle Health Monitoring And Diagnostics (VHMD)
- Infotainment System

Real-time cognitive monitoring of driver/ occupant using vision & telematics data on NVIDIA board: